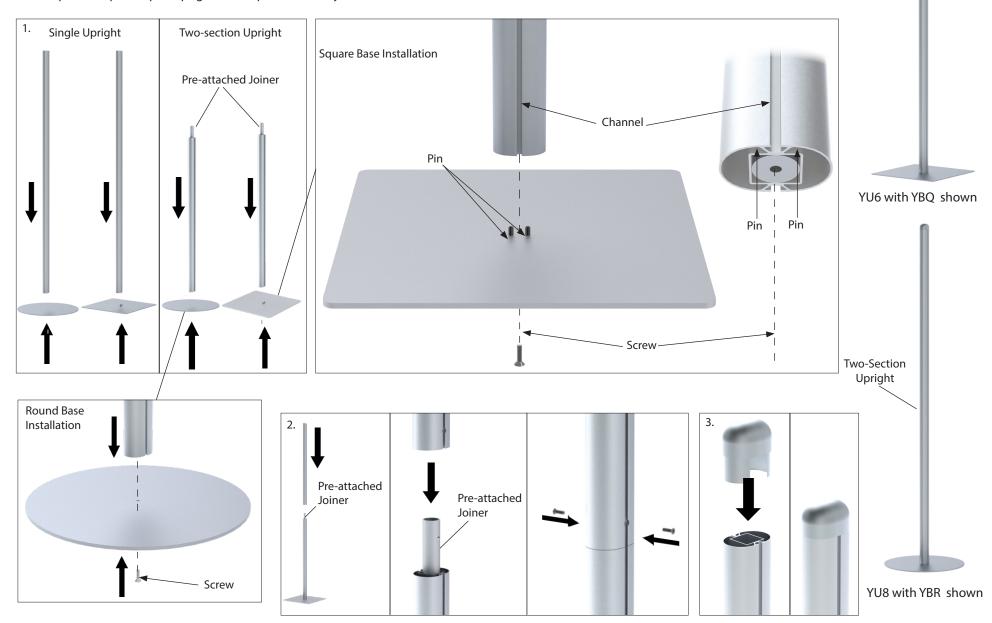

## SignPost System<sup>™</sup> Upright - YU Series

For ALL 96" units (YU8 Series) or taller, the uprights are split in two sections. Each bottom section has a pre-attached joining tube sticking out of the top end.

- 1. Attach upright (or bottom section of two-section upright) to base using hex screw provided. **FOR SQUARE BASE ONLY**: Align pins with underside of upright as shown below.
- 2. FOR THE TWO-SECTION UPRIGHTS ONLY: Connect the upper section of the upright to the lower section using the two Phillips screws provided, as shown below.
- 3. Place plastic cap on top of upright to complete assembly.